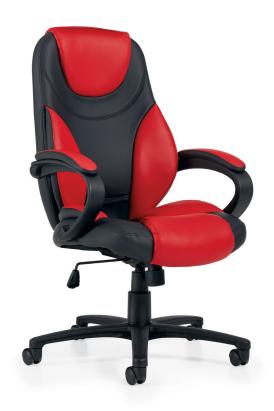

# high back tilter

Brighton FX<sup>™</sup> is a high back tilter chair with a gaming-inspired aesthetic, suitable for management and conference rooms. This ergonomic chair features a contoured seat and back with plush padding, and a fun splash of colour that enhances any office environment. With the smooth tilting mechanism, it promotes dynamic movement and productivity during meetings or brainstorming sessions. Upgrade your workspace with a chair that ensures you stay comfortable and focused whether you're strategizing in the boardroom or leading a conference call.

- tilter mechanism with upright position tilt lock
- tilt tension adjustment
- · pneumatic seat height adjustment
- fixed loop arms with upholstered armcaps
- Black base with dual wheel carpet casters
- MVL11712 features a height adjustable + articulating headrest
- weight capacity of 300 lbs.
- seating surfaces are upholstered in Luxhide bonded leather and vinyl in Black + Red (A18F - Italian Rose) or Black + Blue (A19F - Mountain Sky)