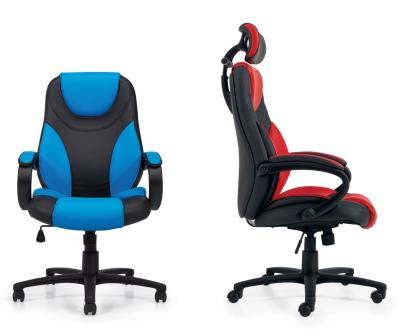

# high back tilter

Brighton FX<sup>™</sup> is a high back tilter chair with a gaming-inspired aesthetic, suitable for management and conference rooms. This ergonomic chair features a contoured seat and back with plush padding, and a fun splash of colour that enhances any office environment. With the smooth tilting mechanism, it promotes dynamic movement and productivity during meetings or brainstorming sessions. Upgrade your workspace with a chair that ensures you stay comfortable and focused whether you're strategizing in the boardroom or leading a conference call.

- tilter mechanism with upright position tilt lock
- tilt tension adjustment
- · pneumatic seat height adjustment
- fixed loop arms with upholstered armcaps
- Black base with dual wheel carpet casters
- MVL11712 features a height adjustable + articulating headrest
- weight capacity of 300 lbs.
- seating surfaces are upholstered in Luxhide bonded leather and vinyl in Black + Red (A18F - Italian Rose) or Black + Blue (A19F - Mountain Sky)

## color options

Black + Blue (A19F)

website