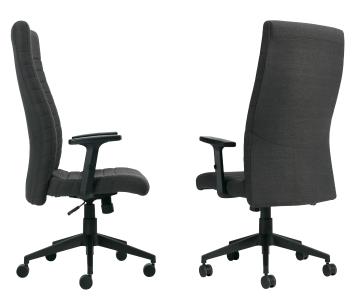

## **Tilter**

A classic looking management chair with modern ergonomic features and a highly supportive back.

- Tilter mechanism
- S-curve back shape for support of lumbar, shoulder and head
- Contoured seat with waterfall seat front
- Height adjustable T-arms with soft self-skinned urethane (SSU) armcaps
- Center tilt with upright position tilt lock
- Tilt tension adjustment
- Pneumatic seat height adjustment
- Dual wheel carpet casters
- Seating surfaces are upholstered in Graphite textile