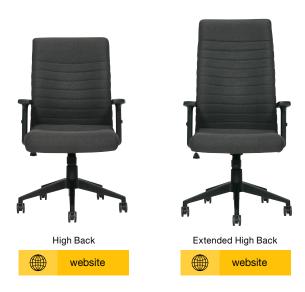

## **Specifications**

| High Back (25"W x 27.5"D x 43"H)        | .OTG11358  |
|-----------------------------------------|------------|
| Extended High Back (25"W x 28"D x 47"H) | .OTG11359  |
| Ergonomic features A, B, C,             | H, M, N, S |