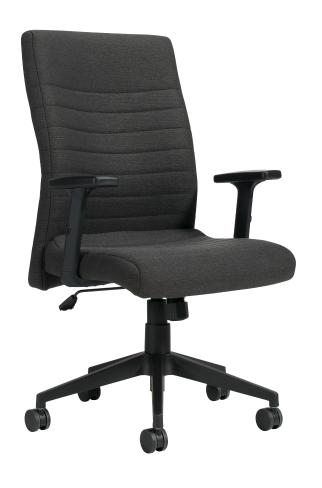

## **Tilter**

A classic looking management chair with modern ergonomic features and a highly supportive back.

- Tilter mechanism
- S-curve back shape for support of lumbar, shoulder and head
- Contoured seat with waterfall seat front
- Height adjustable T-arms with soft self-skinned urethane (SSU) armcaps
- Center tilt with upright position tilt lock
- Tilt tension adjustment
- Pneumatic seat height adjustment
- Dual wheel carpet casters
- Seating surfaces are upholstered in Graphite textile