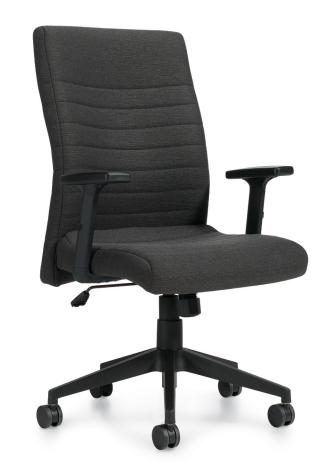

## tilter chair

A classic looking management chair with modern ergonomic features and a very supportive back.

- tilter mechanism
- s-curve back shape for support of lumbar, shoulder and head
- contoured seat with waterfall seat front
- height adjustable T-arms with soft self-skinned urethane armcaps
- center tilt with upright position tilt lock
- tilt tension adjustment
- pneumatic seat height adjustment
- dual wheel carpet casters
- seating surfaces are upholstered in Graphite textile