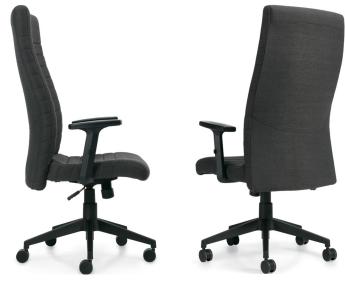

## tilter chair

A classic looking management chair with modern ergonomic features and a very supportive back.

- tilter mechanism
- s-curve back shape for support of lumbar, shoulder and head
- contoured seat with waterfall seat front
- height adjustable T-arms with soft self-skinned urethane armcaps
- center tilt with upright position tilt lock
- tilt tension adjustment
- pneumatic seat height adjustment
- dual wheel carpet casters
- seating surfaces are upholstered in Graphite textile