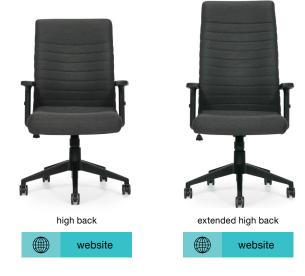

## Specifications

| high back (25"W x 27.5"D x 43"H)        | OTG11358      |
|-----------------------------------------|---------------|
| extended high back (25"W x 28"D x 47"H) | OTG11359      |
| ergonomic features A, B, C              | C, H, M, N, S |