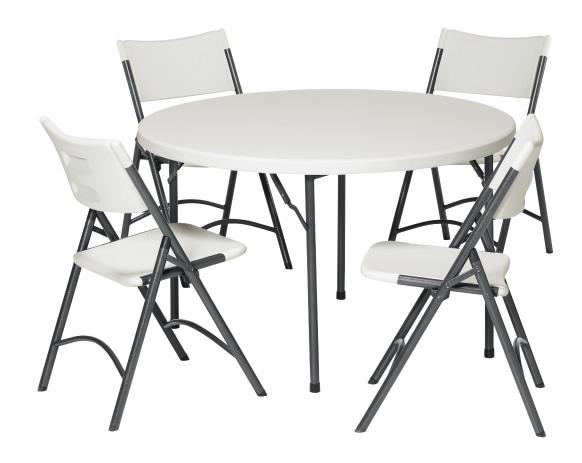

#### **ROUND FOLDING TABLES**

MVLFRT48D 48" round folding table 48"W x 48"D x 29.25"D

MVLFRT60 60" round folding table 60"W x 60"D x 29.25"D

#### **FOLDING CHAIRS**

OTG11674 armless folding chairs set of 4 19"W x 22"D x 33.5"H