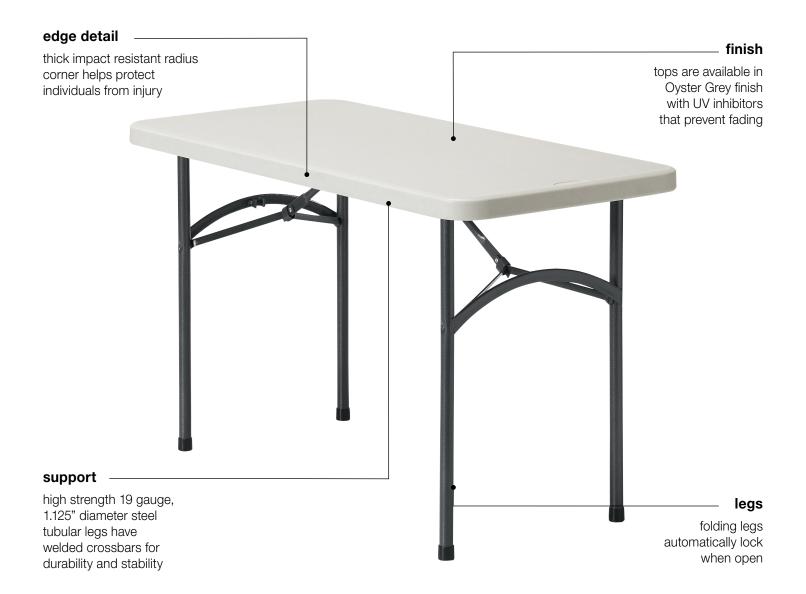

### features + benefits

- durable high impact polypropylene water resistant top with UV protection
- shock-proof
- constructed to withstand heavy loads
- 1.125" diameter steel legs finished in a scuff-resistant, textured Charcoal epoxy coating
- easy lock leg brace for added stability
- Oyster Grey finish
- meets applicable ANSI/BIFMA standards

#### RECTANGULAR FOLDING TABLES

MVLFRT48 48" rectangular folding table 48"W x 24"D x 29.25"D

MVLFRT60 60" rectangular folding table 60"W x 30"D x 29.25"D

MVLFRT72 72" rectangular folding table 72"W x 30"D x 29.25"D

MVLFRT96 96" rectangular folding table 96"W x 30"D x 29.25"D