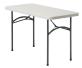

## LITE-LIFT II

Lite-Lift II<sup>™</sup> multi-purpose folding tables are suitable for outdoor use and ideal for applications that require lightweight, easy to clean and durable tables.

### features + benefits

- durable high impact polypropylene water resistant top with UV protection
- shock-proof
- constructed to withstand heavy loads
- 1.125" diameter steel legs finished in a scuff-resistant, textured Charcoal epoxy coating
- easy lock leg brace for added stability
- Oyster Grey finish
- meets applicable ANSI/BIFMA standards

#### RECTANGULAR FOLDING TABLES

MVLFRT48 48" rectangular folding table 48"W x 24"D x 29.25"D

MVLFRT60 60" rectangular folding table 60"W x 30"D x 29.25"D

MVLFRT72 72" rectangular folding table 72"W x 30"D x 29.25"D