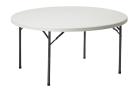

#### **ROUND FOLDING TABLES**

MVLFRT48D 48" round folding table 48"W x 48"D x 29.25"D

MVLFRT60 60" round folding table 60"W x 60"D x 29.25"D