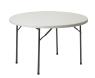

#### **ROUND FOLDING TABLES**

MVLFRT48D 48" round folding table 48"W x 48"D x 29.25"D

MVLFRT60 60" round folding table 60"W x 60"D x 29.25"D