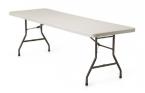

#### RECTANGULAR FOLDING TABLES

MVLFRT48 48" rectangular folding table 48"W x 24"D x 29.25"D

MVLFRT60 60" rectangular folding table 60"W x 30"D x 29.25"D

MVLFRT72 72" rectangular folding table 72"W x 30"D x 29.25"D