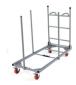

### TABLE + CHAIR DOLLIES

**OTG11840 dolly for MVLFRT48** 24.5"W x 52"D x 45.25"H

dolly capacity 48" tables - 20

OTG11841 dolly for MVLFRT60, MVLFRT72 + MVLFRT96

30.25"W x 75.75"D x 45.25"H

dolly capacity

60" tables - 20 72" tables - 20