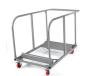

96" tables - 20

OTG11842 dolly for MVLFRT48D + MVLFRT60D

32.75"W x 52"D x 40.25"H

dolly capacity

48" tables - 15 60" tables - 12

MVL2776 dolly for OTG11674 18.5"W x 43.5"D x 74.75"H

dolly capacity chairs - 25