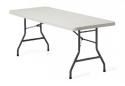

## LITE-LIFT II

Lite-Lift II<sup>™</sup> multi-purpose folding tables are suitable for outdoor use and ideal for applications that require lightweight, easy to clean and durable tables.

### features + benefits

- durable high impact polypropylene water resistant top with UV protection
- shock-proof
- constructed to withstand heavy loads
- 1.125" diameter steel legs finished in a scuff-resistant, textured Charcoal epoxy coating
- easy lock leg brace for added stability
- Oyster Grey finish
- meets applicable ANSI/BIFMA standards

#### RECTANGULAR FOLDING TABLES

MVLFRT48 48" rectangular folding table 48"W x 24"D x 29.25"D

MVLFRT60 60" rectangular folding table 60"W x 30"D x 29.25"D

MVLFRT72 72" rectangular folding table 72"W x 30"D x 29.25"D