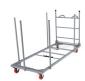

### TABLE + CHAIR DOLLIES

**OTG11840 dolly for MVLFRT48** 24.5"W x 52"D x 45.25"H

dolly capacity 48" tables - 20

OTG11841 dolly for MVLFRT60, MVLFRT72 + MVLFRT96

30.25"W x 75.75"D x 45.25"H

dolly capacity

60" tables - 20 72" tables - 20

96" tables - 20

OTG11842 dolly for MVLFRT48D + MVLFRT60D

32.75"W x 52"D x 40.25"H

dolly capacity

48" tables - 15 60" tables - 12

MVL2776 dolly for OTG11674 18.5"W x 43.5"D x 74.75"H

dolly capacity chairs - 25