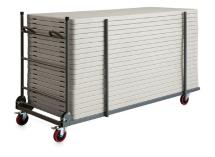

### stackable

tables lay horizontally on dolly

maximum dolly table capacity is 20 for MVLFRT60 or MVLFRT72 or 18 for MVLFRT96

### TABLE + CHAIR DOLLIES

**OTG11840 dolly for MVLFRT48** 24.5"W x 52"D x 45.25"H

dolly capacity 48" tables - 20

OTG11841 dolly for MVLFRT60, MVLFRT72 + MVLFRT96

30.25"W x 75.75"D x 45.25"H

dolly capacity

60" tables - 20 72" tables - 20