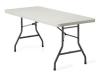

## LITE-LIFT II

Lite-Lift II<sup>™</sup> multi-purpose folding tables are suitable for outdoor use and ideal for applications that require lightweight, easy to clean and durable tables.

### features + benefits

- durable high impact polypropylene water resistant top with UV protection
- shock-proof
- constructed to withstand heavy loads
- 1.125" diameter steel legs finished in a scuff-resistant, textured Charcoal epoxy coating
- easy lock leg brace for added stability
- Oyster Grey finish
- meets applicable ANSI/BIFMA standards

#### RECTANGULAR FOLDING TABLES

MVLFRT48 48" rectangular folding table 48"W x 24"D x 29.25"D

MVLFRT60 60" rectangular folding table 60"W x 30"D x 29.25"D

MVLFRT72 72" rectangular folding table 72"W x 30"D x 29.25"D