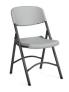

#### **FOLDING CHAIRS**

OTG11674 armless folding chairs set of 4 19"W x 22"D x 33.5"H