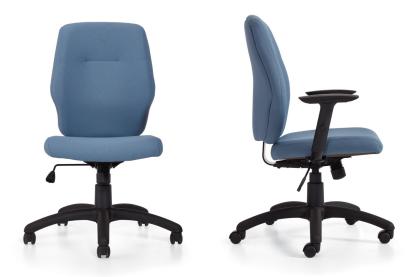

## MARLEE

## medium back synchro-tilter

Discover the perfect blend of comfort and practicality with our fully upholstered synchro-tilter chair, proudly made in Canada. Designed for those seeking an affordable and stylish ergonomic seating solution, Marlee™ offers a soft, padded seat and back for all-day comfort. Choose the model with height and width adjustable arms or opt for an armless version to suit your workspace needs. The synchro-tilter mechanism allows for smooth, ergonomic movement, promoting a healthy sitting posture. Ideal for both home offices and professional environments, this chair combines functionality with a modern aesthetic.

- synchro-tilter mechanism with upright position tilt lock
- tilt tension adjustment
- pneumatic seat height adjustment
- models available with height and width adjustable arms with sliding armcaps or without arms
- Black 5-prong, injection molded, fiberglass reinforced nylon base with dual wheel carpet casters
- weight capacity of 300 lbs.
- seating surfaces can be upholstered in Luxhide bonded leather (various colours) or in all Global grade 1 seating textiles

## Specifications

| adjustable arms* (24.5"W x 23.5"D x 40.75"H) | . MVL11722  |
|----------------------------------------------|-------------|
| armless (20"W x 23.5"D x 40.75"H)            | . MVL11723  |
| ergonomic features                           | L, M, N, Q* |