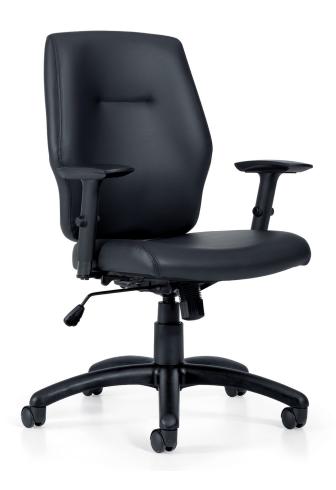

## MARLEE

## medium back synchro-tilter

Discover the perfect blend of comfort and practicality with our fully upholstered synchro-tilter chair, proudly made in Canada. Designed for those seeking an affordable and stylish ergonomic seating solution, Marlee™ offers a soft, padded seat and back for all-day comfort. Choose the model with height and width adjustable arms or opt for an armless version to suit your workspace needs. The synchro-tilter mechanism allows for smooth, ergonomic movement, promoting a healthy sitting posture. Ideal for both home offices and professional environments, this chair combines functionality with a modern aesthetic.

- synchro-tilter mechanism with upright position tilt lock
- tilt tension adjustment
- pneumatic seat height adjustment
- models available with height and width adjustable arms with sliding armcaps or without arms
- Black 5-prong, injection molded, fiberglass reinforced nylon base with dual wheel carpet casters
- weight capacity of 300 lbs.
- seating surfaces can be upholstered in Luxhide bonded leather (various colours) or in all Global grade 1 seating textiles

## Specifications

| adjustable arms* (24.5"W x 23.5"D x 40.75"H) | . MVL11722  |
|----------------------------------------------|-------------|
| armless (20"W x 23.5"D x 40.75"H)            | . MVL11723  |
| ergonomic features                           | L, M, N, Q* |