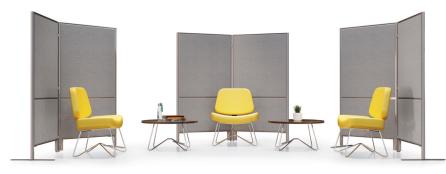

## **OTG PANELS**

OTG panels are sleek, simple and innovative. This slim-line system adheres to the timeless adage of "less is more". Available in 66"H by 36", 48" or 60"W, these innovative panels create efficient workspace surrounds or freestanding/mobile dividers. Minimal components offer maximum flexibility making them simple to specify and easy to install. Self-leveling connectors accommodate any angle including 90°, 120°, T and X connections. Off-module connectors are also available.

#### features + benefits

- sleek simple aesthetic
- 1.3" thick overall by 66"H in 3 standard widths
- painted aluminum frame with fabric upholstered inserts
- universal and off module connector kits
- 6.25" raised bottom for ease of cleaning
- add-on foot kits to create freestanding or mobile panels
- economical price point
- versatile and adaptable to various workplace needs