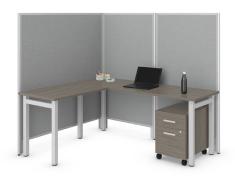

## **OTG PANELS**

OTG panels are sleek, simple and innovative. This slim-line system adheres to the timeless adage of "less is more". Available in 66"H by 36", 48" or 60"W, these innovative panels create efficient workspace surrounds or freestanding/mobile dividers. Minimal components offer maximum flexibility making them simple to specify and easy to install. Self-leveling connectors accommodate any angle including 90°, 120°, T and X connections. Off-module connectors are also available.

#### features + benefits

- sleek simple aesthetic
- 1.3" thick overall by 66"H in 3 standard widths
- painted aluminum frame with fabric upholstered inserts
- universal and off module connector kits
- 6.25" raised bottom for ease of cleaning
- add-on foot kits to create freestanding or mobile panels
- economical price point
- versatile and adaptable to various workplace needs