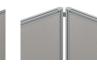

#### universal connector | any angle

4-way connection

Straight connection

90° connection 120° connection

3-way connection

tion 4-way c