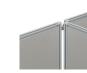

66"H by 36", 48" or 60"W, these innovative panels create efficient workspace surrounds or freestanding/mobile dividers. Minimal components offer maximum flexibility making them simple to specify and easy to install. Self-leveling connectors accommodate any angle including 90°, 120°, T and X connections. Off-module connectors are also available.



#### features + benefits

- sleek simple aesthetic
- 1.3" thick overall by 66"H in 3 standard widths
- painted aluminum frame with fabric upholstered inserts
- universal and off module connector kits
- 6.25" raised bottom for ease of cleaning
- add-on foot kits to create freestanding or mobile panels
- economical price point
- versatile and adaptable to various workplace needs







# OTG PANELS





#### universal connector | any angle











4-way connection



Straight connection

90° connection 120° connection

3-way connection

tion 4-way c

#### fabric

Blue Mist





**LL12 – Lola** Caramel Cream

**LL37 – Lola** n Cinder

**LL36 – Lola** Granite



**LL11 – Lola** Medium Taupe



**LL38 – Lola** Sandstone



**LL35 – Lola** Spray

## finishes - frame | flat foot | mobile foot







## off module connector