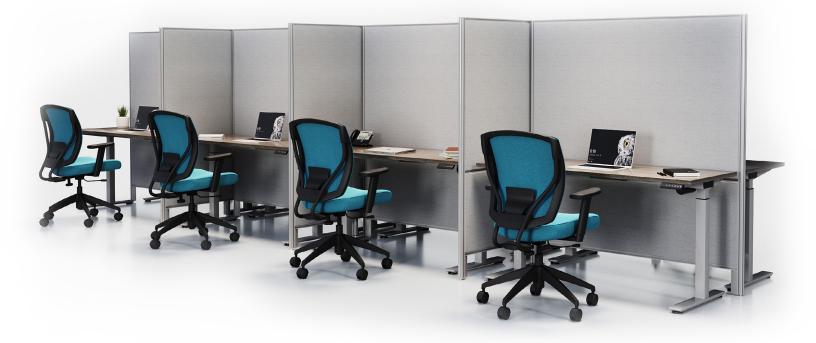

## **OTG PANELS**

OTG panels are sleek, simple and innovative. This slim-line system adheres to the timeless adage of "less is more". Available in 66"H by 36", 48" or 60"W, these innovative panels create efficient workspace surrounds or freestanding/mobile dividers. Minimal components offer maximum flexibility making them simple to specify and easy to install. Self-leveling connectors accommodate any angle including 90°, 120°, T and X connections. Off-module connectors are also available.

#### features + benefits

- sleek simple aesthetic
- 1.3" thick overall by 66"H in 3 standard widths
- painted aluminum frame with fabric upholstered inserts
- universal and off module connector kits
- 6.25" raised bottom for ease of cleaning
- add-on foot kits to create freestanding or mobile panels
- economical price point
- versatile and adaptable to various workplace needs