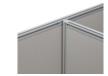

## **OTG PANELS**

OTG panels are sleek, simple and innovative. This slim-line system adheres to the timeless adage of "less is more". Available in 66"H by 36", 48" or 60"W, these innovative panels create efficient workspace surrounds or freestanding/mobile dividers. Minimal components offer maximum flexibility making them simple to specify and easy to install. Self-leveling connectors accommodate any angle including 90°, 120°, T and X connections. Off-module connectors are also available.

#### universal connector | any angle

4-way connection

Straight connection

90° connection 120° connection

3-way connection

tion 4-way c