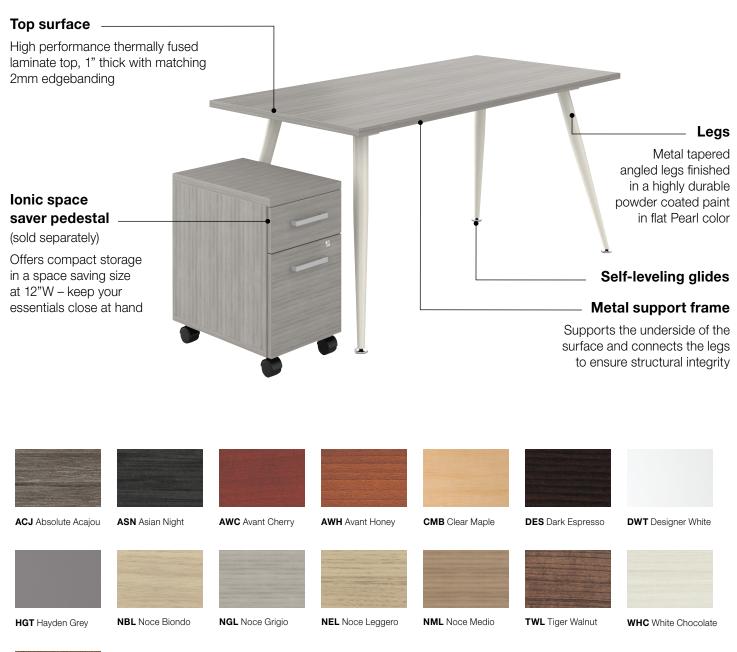

## Features + benefits

- 1" thick thermally fused laminate top with 2mm matching edgeband, available in 15 standard finishes
- Metal tapered legs and frame finished in a highly durable powder coated paint in flat Pearl color
- Available in 3 widths (48", 60" or 72") and 2 depths (24" or 30")
- Self-leveling glides
- Easy to assemble
- Meets applicable ANSI/BIFMA X5.5 standards
- Laminate tops are backed by Global's Limited Lifetime Warranty
- GREENGUARD certified