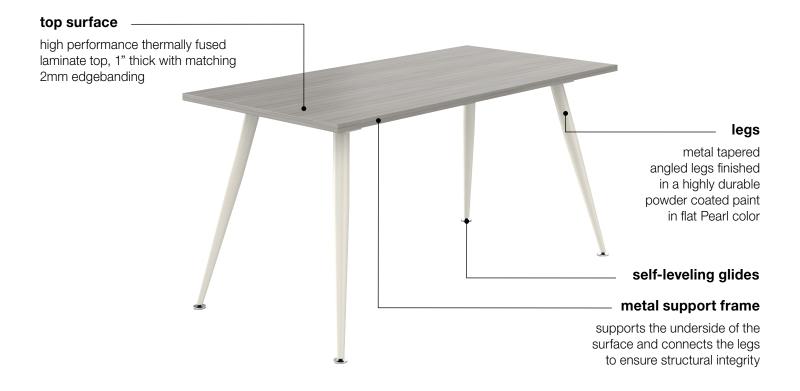

## features + benefits

- 1" thick thermally fused laminate top with 2mm matching edgeband, available in 14 standard finishes
- metal tapered legs and frame in a highly durable powder coated paint in flat Pearl colour
- available in 3 widths (48", 60" or 72") and 2 depths (24" or 30")
- self-leveling glides
- easy to assemble
- meets applicable ANSI/BIFMA X5.5 standards
- laminate tops are backed by OTG's Limited Lifetime Warranty
- GREENGUARD certified