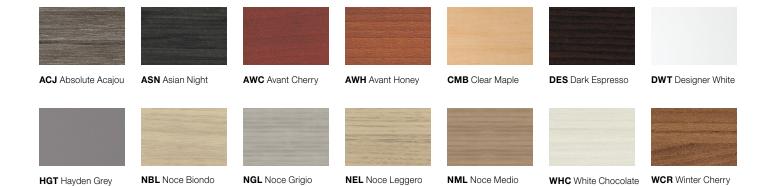

## features + benefits

- 1" thick thermally fused laminate top with 2mm matching edgeband, available in 14 standard finishes
- metal tapered legs and frame in a highly durable powder coated paint in flat Pearl colour
- available in 3 widths (48", 60" or 72") and 2 depths (24" or 30")
- self-leveling glides
- easy to assemble
- meets applicable ANSI/BIFMA X5.5 standards
- laminate tops are backed by OTG's Limited Lifetime Warranty
- GREENGUARD certified