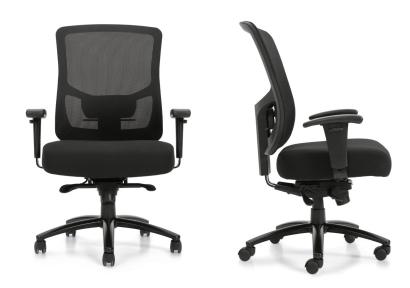

## RAVEN 400

## high back heavy duty synchro-tilter

Raven 400™ is a heavy duty office chair designed for individuals who are taller or carry more weight, ensuring exceptional comfort throughout the day. Engineered for continuous use in demanding environments, this chair combines exceptional durability with ergonomic support. Its robust design provides reliable performance for long hours, making it the ideal choice for those seeking comfort and resilience in heavy duty, 24-hour workspaces.

- synchro-tilter mechanism with multi position tilt lock
- · ratchet back height adjustment
- side activated seat depth adjustment
- tilt tension adjustment
- pneumatic seat height adjustment
- lightly padded height adjustable lumbar support
- height adjustable arms
- Black powder coated heavy duty metal base
- dual wheel carpet casters
- weight capacity of 400 lbs.
- available with Black woven fabric seat + Black mesh back only