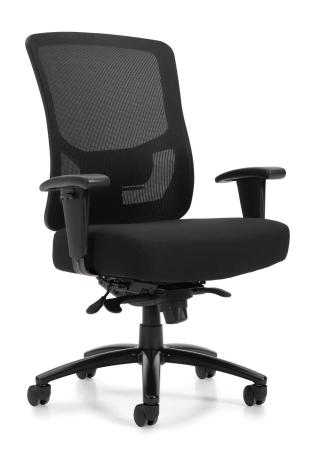

## RAVEN 400

## high back heavy duty synchro-tilter

Raven 400™ is a heavy duty office chair designed for individuals who are taller or carry more weight, ensuring exceptional comfort throughout the day. Engineered for continuous use in demanding environments, this chair combines exceptional durability with ergonomic support. Its robust design provides reliable performance for long hours, making it the ideal choice for those seeking comfort and resilience in heavy duty, 24-hour workspaces.

- synchro-tilter mechanism with multi position tilt lock
- · ratchet back height adjustment
- side activated seat depth adjustment
- tilt tension adjustment
- pneumatic seat height adjustment
- lightly padded height adjustable lumbar support
- height adjustable arms
- Black powder coated heavy duty metal base
- dual wheel carpet casters
- weight capacity of 400 lbs.
- available with Black woven fabric seat + Black mesh back only