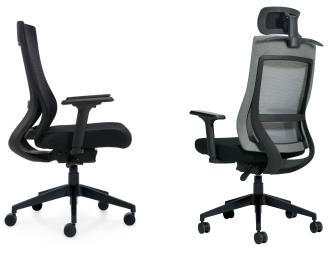

## ZIM

shown with optional headrest

## high back weight sensing synchro-tilter

The Zim™ chair boasts a timeless design with functional features. Its unique wrap around mesh back sculpts the chair and provides comfort and breathability. The weight sensing mechanism regulates the chair's tilt tension according to the user's weight, making it ideal for shared spaces such as touchdown stations or meeting rooms.

- synchro-tilter mechanism
- height adjustable T-arms with soft self-skinned urethane armcaps
- multi position tilt lock
- seat depth adjustment
- pneumatic seat height adjustment
- dual wheel carpet casters
- seat is upholstered in Black fabric
- back is available in Black or Grey mesh
- optional adjustable headrest with built-in coat hanger is available (OTG11352)