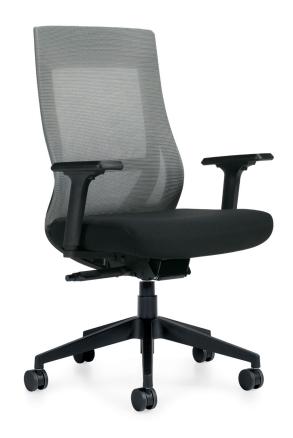

## ZIM

shown with optional headrest

## high back weight sensing synchro-tilter

The Zim™ chair boasts a timeless design with functional features. Its unique wrap around mesh back sculpts the chair and provides comfort and breathability. The weight sensing mechanism regulates the chair's tilt tension according to the user's weight, making it ideal for shared spaces such as touchdown stations or meeting rooms.

- synchro-tilter mechanism
- height adjustable T-arms with soft self-skinned urethane armcaps
- multi position tilt lock
- seat depth adjustment
- pneumatic seat height adjustment
- dual wheel carpet casters
- seat is upholstered in Black fabric
- back is available in Black or Grey mesh
- optional adjustable headrest with built-in coat hanger is available (OTG11352)