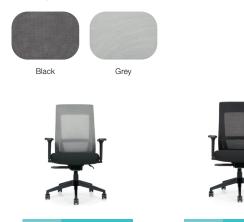

## mesh options

website

website

- synchro-tilter mechanism
- height adjustable T-arms with soft self-skinned urethane armcaps
- multi position tilt lock
- seat depth adjustment
- pneumatic seat height adjustment
- dual wheel carpet casters
- seat is upholstered in Black fabric
- back is available in Black or Grey mesh
- optional adjustable headrest with built-in coat hanger is available (OTG11352)